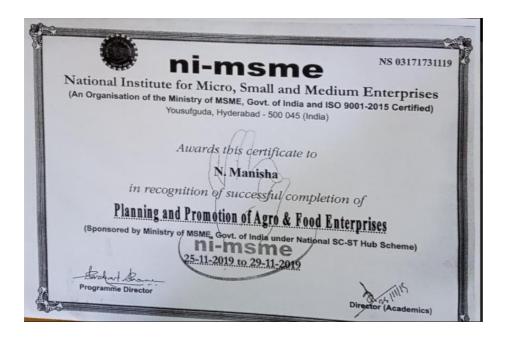

Govi Degree College for Worder Reputition Hydershall

Company Name: NIMSME Date: 25th-29th November 2019

# **Topic: Planning and Promotion of Agro & Food Entrepreneurs attended: 10**

No. of Students

## **Objective: To Train Entrepreneurial Concepts to students Mr.IssaC**