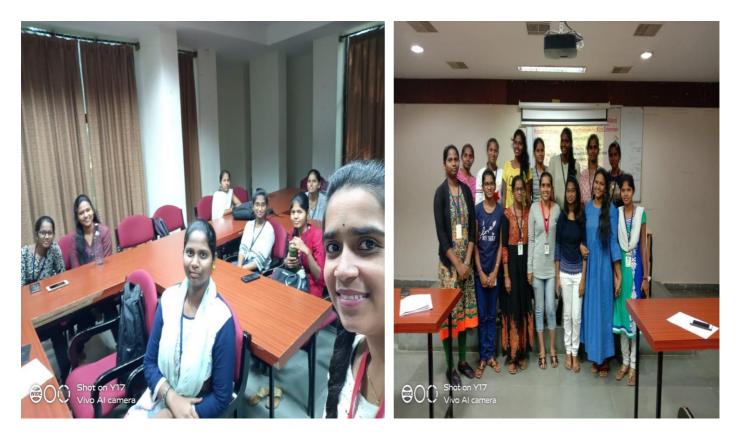

aluation of MSME National Awards Scheme -

of NBCRDC in Tank & Backward Case

unition of the functioning of in

Topic: NIMSME Program Objective: To Train Marketing Strategies to students

No. of Students attended: 16 Resource person: Mr.Issac

**Course out Comes:** 

- Marketing Strategies were trained to the students
- Idea of Marketing of low cost Products and mdium cost products were explained