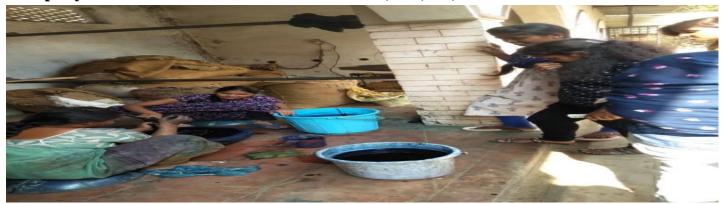

**Company Name: NIMSME** 

Date: 3rd, 4th,5th,6<sup>th</sup> Feb 2020

**Topic: STRATEGIES APPROACHES FOR MSME Awareness Via Field Trip**  **Objective: Entrepreneurship** 

**Resource person: Mr. Issac** 

**Course out Comes:** 

- Self employment Techniques were made to learn
- Ideas on Setting up of Self entrerprise were taught
- Colour of Fabrics was made to learn on the field trip

| TSKC                                                 |
|------------------------------------------------------|
| NIMS MG.                                             |
|                                                      |
|                                                      |
| 3 <sup>rd</sup> -6 <sup>th</sup> Feb 2020            |
| Sajida segun                                         |
|                                                      |
| n.<br>Mv · Qisac-                                    |
|                                                      |
| onsone, Journfender<br>Satopies Allesacher for MIME. |
| arging representation (in 100 me                     |
| u                                                    |
| 0                                                    |