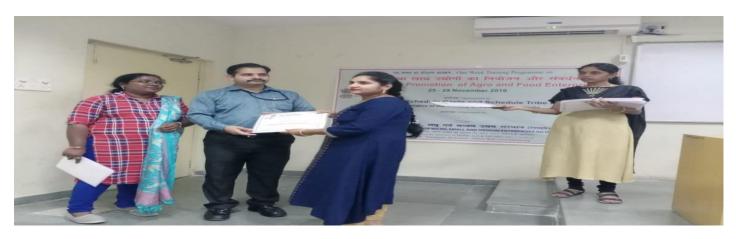

Govi Degree College for Worder Reputition Hydershall

Company Name: NIMSME Date: 25th-29th November 2019

# **Topic: Planning and Promotion of Agro & Food Entrepreneurs attended: 10**

No. of Students

## **Objective: To Train Entrepreneurial Concepts to students Mr.IssaC**

### **Resource person:**

**Course out Comes:** 

- Promotion on Agro and Food Products were made to learn
- Ideas on selling of Agro foods were trained

| 2019-20                                | TSKC                                                                         |
|----------------------------------------|------------------------------------------------------------------------------|
| Name of the Department                 |                                                                              |
| Name of the event organized            | Planning & promotion of Ago & Good entrept                                   |
| Title of the event                     | P100                                                                         |
| Date of the event organized            | 25th-29th November 2019                                                      |
| Name of the coordinator of the event   | m Sajida Bogum                                                               |
| Class of the participant               | 11                                                                           |
| No of the participant (student +staff) | 10                                                                           |
| Name of the expert with designation    | NW MARC                                                                      |
| Contact Number & Address of the event  | nu mar a<br>Nonsme - yourfoude<br>To train Entiquencies contrapts costudent, |
| Objective of the event                 | to drain Entimeneilal contrafes + DShuceria                                  |
| Dutcome of the event                   |                                                                              |
| Photo gallery                          | - +                                                                          |